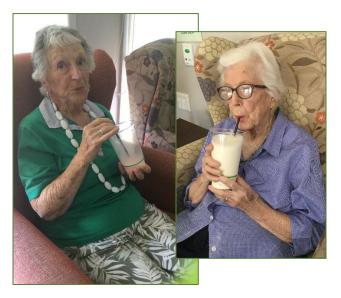

## MLKSHAKES

We have been enjoying milkshake afternoons each month for a little while now.

Top choices are always strawberry/malt, choc/malt and caramel. In February we had some brave residents who tried blue heaven. Blue heaven is "absolutely delicious" was the verdict!! Our CEO said she had these as a teenager!