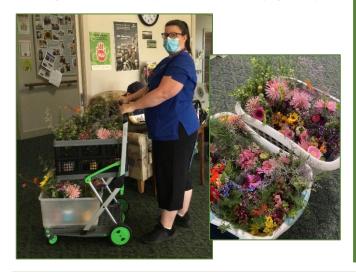

# UNITING CHURCH SPREADS JOY

The Uniting Church pleasantly surprised us this month with many flower bouquets ready to spread the joy and love throughout Sunnyside.

The flowers made everybody smile and feel good. The flower arrangements must have been made from a number of experts as they were all very pretty.