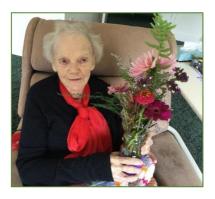

# UNITING CHURCH SPREADS JOY

The Uniting Church pleasantly surprised us this month with many flower bouquets ready to spread the joy and love throughout Sunnyside.

The flowers made everybody smile and feel good. The flower arrangements must have been made from a number of experts as they were all very pretty.