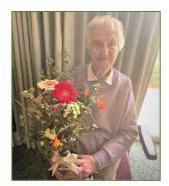

# UNITING CHURCH SPREADS JOY

The Uniting Church pleasantly surprised us this month with many flower bouquets ready to spread the joy and love throughout Sunnyside.

The flowers made everybody smile and feel good. The flower arrangements must have been made from a number of experts as they were all very pretty.