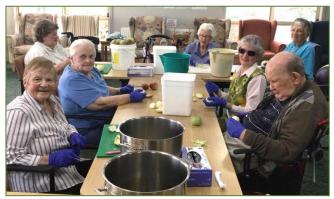

### COOKING

Frank & Krooze picked us four buckets of apples so we could prepare and cook apples pies with Markita.