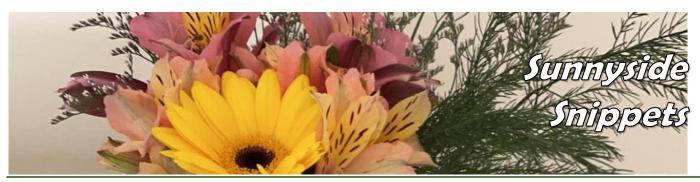

# UNITING CHURCH SPREADS JOY

The Uniting Church pleasantly surprised us this month with many flower bouquets ready to spread the joy and love throughout Sunnyside.

The flowers made everybody smile and feel good. The flower arrangements must have been made from a number of experts as they were all very pretty.