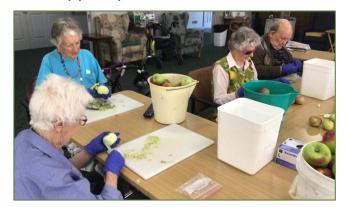

### COOKING

Frank & Krooze picked us four buckets of apples so we could prepare and cook apples pies with Markita.